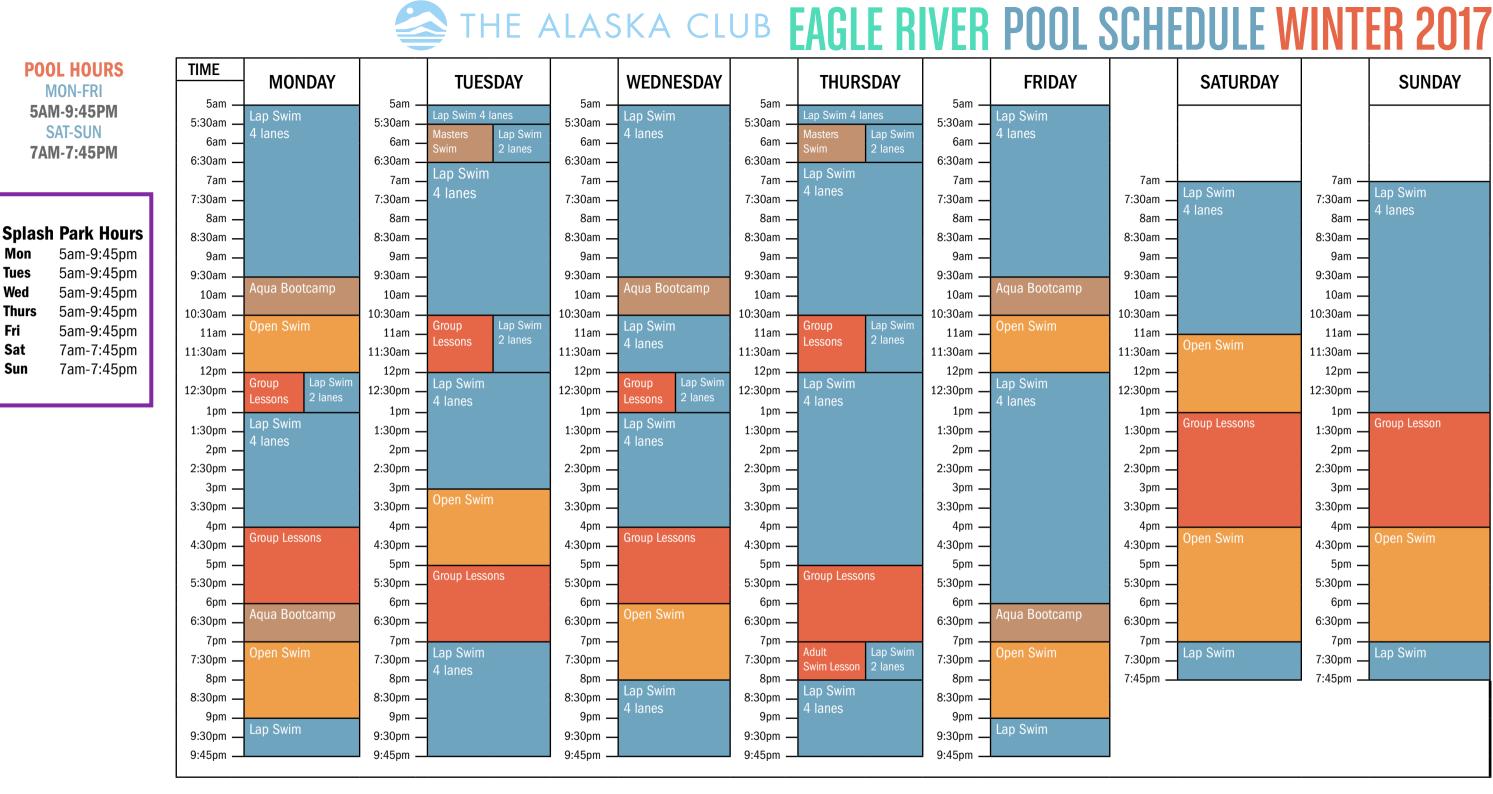

|   | nn | Swim   |  |
|---|----|--------|--|
| L | ap | SWIIII |  |

#### A time reserved for lap swimming and other conditioning activities. Private lessons available during this time.

| FINALE LESSONS                      |  |  |  |
|-------------------------------------|--|--|--|
| We offer private and semi-private   |  |  |  |
| lessons to accommodate any          |  |  |  |
| are and skill level at a variety of |  |  |  |

vata La

## age and skill level at a variety of times. A section of the pool may be limited for the lessons. Call 365-7393 for more information.

### Group Lessons

We offer a variety of swim lesson programs at Starfish Academy to accommodate any age and skill level. Call 365-7393 for more information.

A section of the pool is dedicated to activities for all ages. Lifeguards will be present and water slides may be turned on at their discretion. \*Children under 9 MUST be accompanied by an adult.

Open Swim

# Group Fitness

A variety of fun, FREE classes for members.

### Splash Park

Kids can enjoy a fun play structure with 2 slides, a dump bucket, water shooters bubblers, and more! Open all hours of operation.

Schedules are subject to change. For the most up-to-date information, view the schedule online at thealaskaclub.com or download The Alaska Club app.