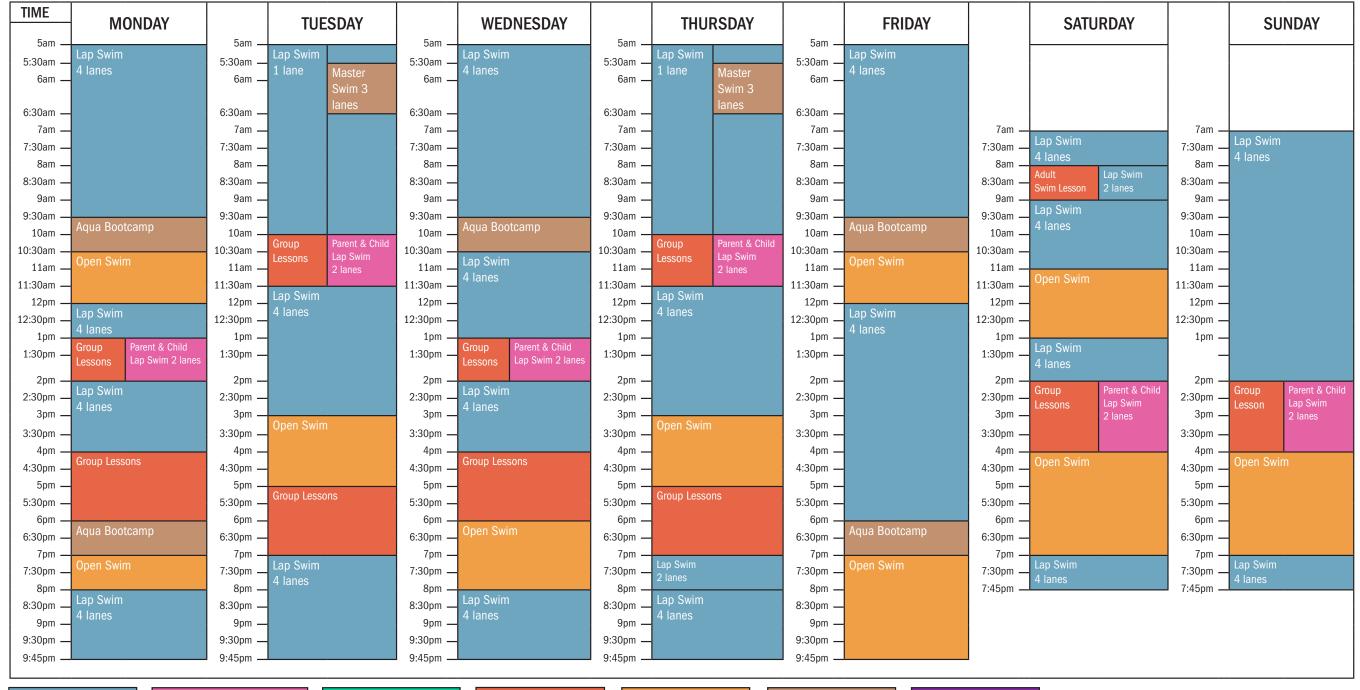

# THE ALASKA CLUB EAGLE RIVER POOL SCHEDULE FALL 2017

# **POOL HOURS MON-FRI** 5AM-9:45PM

**SAT-SUN** 7AM-7:45PM

### Lap Swim

A time reserved for lap swimming and other conditioning activities. Private lessons available during this time.

#### Parent & Child Lap Swim

Parents must accompany child in pool during lap swim.

#### Group Lessons

We offer a variety of swim lesson programs at Starfish Academy to accommodate any age and skill level. Call 365-7393 for more information

A section of the pool is dedicated to activities for all ages. Lifeguards will be present and water slides may be turned on at their discretion. \*Children under 9 MUST be accompanied by an adult.