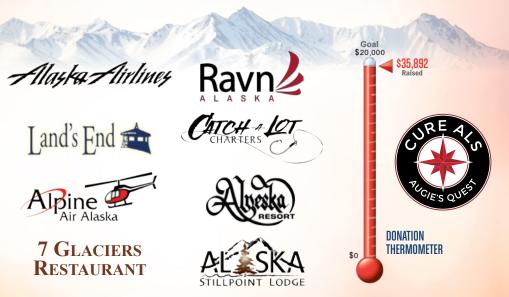

# THANK YOU ALS FUNDRAISING SPONSORS!

# BECAUSE OF YOU

WE RAISED \$35,892 FOR ALS RESEARCH THIS YEAR!

# **WE'RE NOW CLOSER TO A CURE FOR ALS!**