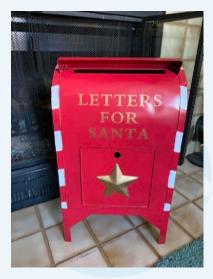

Send your letters with Santa!

Santa is visiting Juneau Valley for Family Fun Night (12/18 from 4-7pm). At that time, he will be taking all of the letters dropped into the letterbox back to the North Pole with him. Opportunity for pictures with Santa.