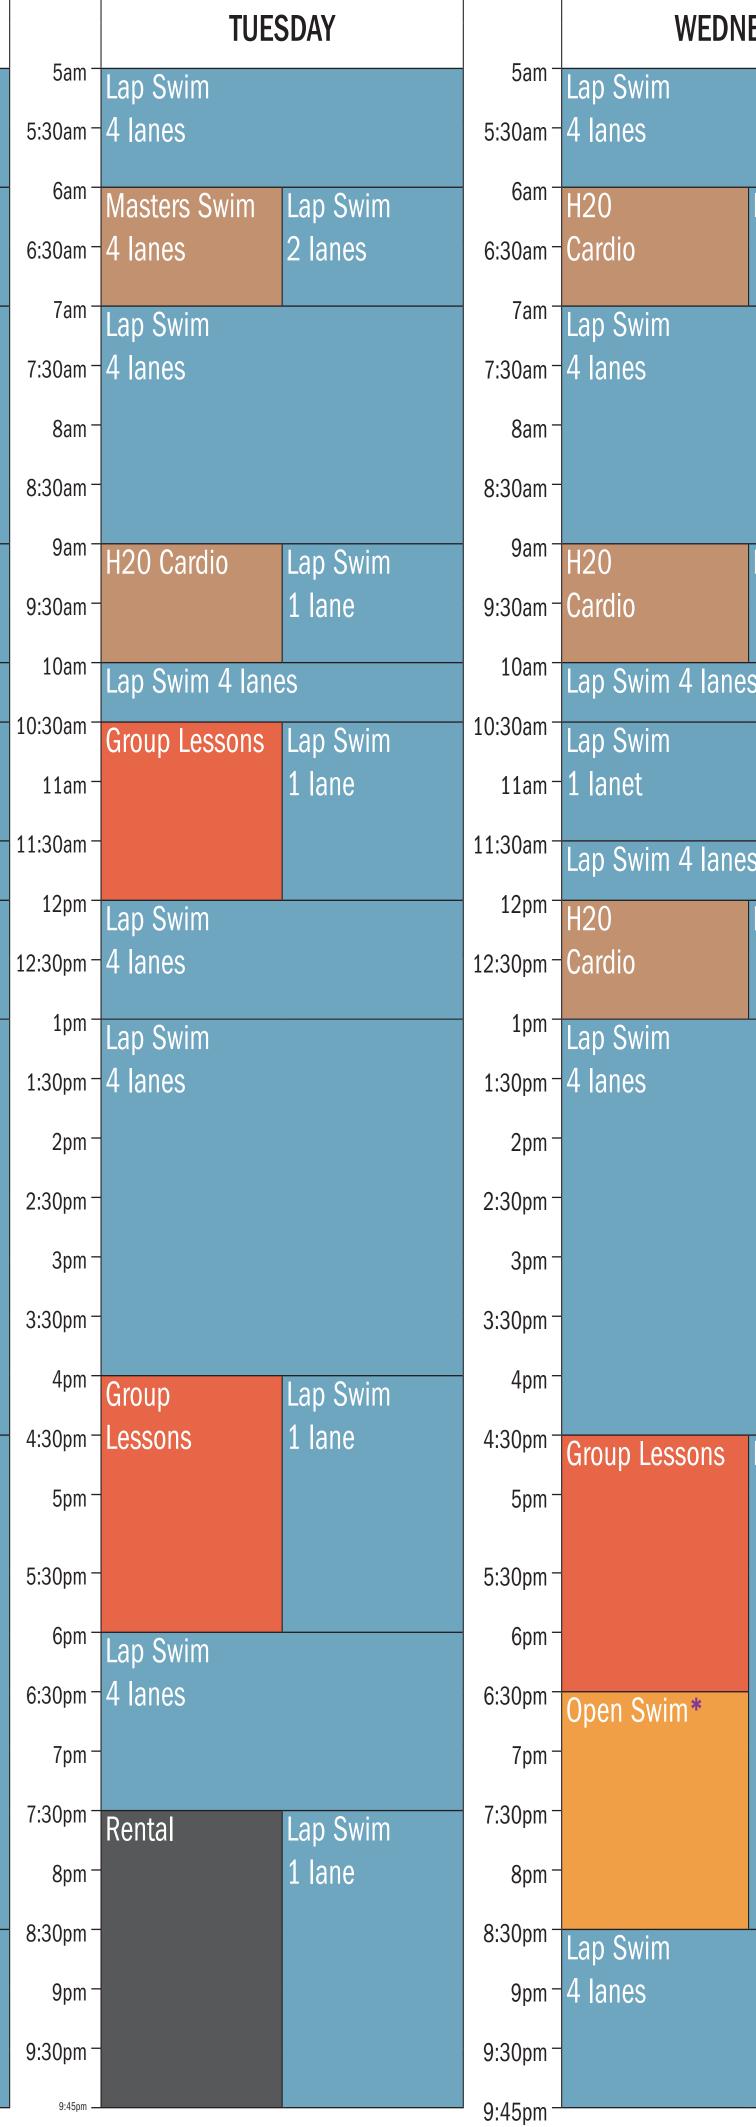

### Lap Swim

A time reserved for lap swimming and other conditioning activities. Private lessons available during this time. \*No lap swim during Family Fun Night Open Swim (3rd Wednesday of every month, 6:30-8:30pm).

### Private Lessons

We offer private and semi-private lessons to accommodate any age and skill level at a variety of times. A section of the pool may be limited for the lessons. Call 365-7393 for more information.

#### Group Lessons

We offer a variety of swim lesson programs at Starfish Academy to accommodate any age and skill level. Call 365-7393 for more information.

Schedules are subject to change. For the most up-to-date information, view the schedule online at thealaskaclub.com or download The Alaska Club app.

# Open Swim

A section of the pool is dedicated to activities for all ages. Lifeguards will be present and water slides may be turned on at their discretion. Children under 9 MUST be accompanied by an adult.

# Rental

A time reserved for pre-booked special programming in the pool.

# The Gauntlet

A time reserved for Gauntlet party rentals, a floating obstacle course for children ages 6+. Contact a Reservation Specialist at 365-7393 for more information. \*Every 3rd Wednesday for Family Fun Night. **POOL HOURS MON-THURS** 5AM-9:45PM FRIDAY 5AM-8:45PM SAT-SUN 7AM-7:45PM