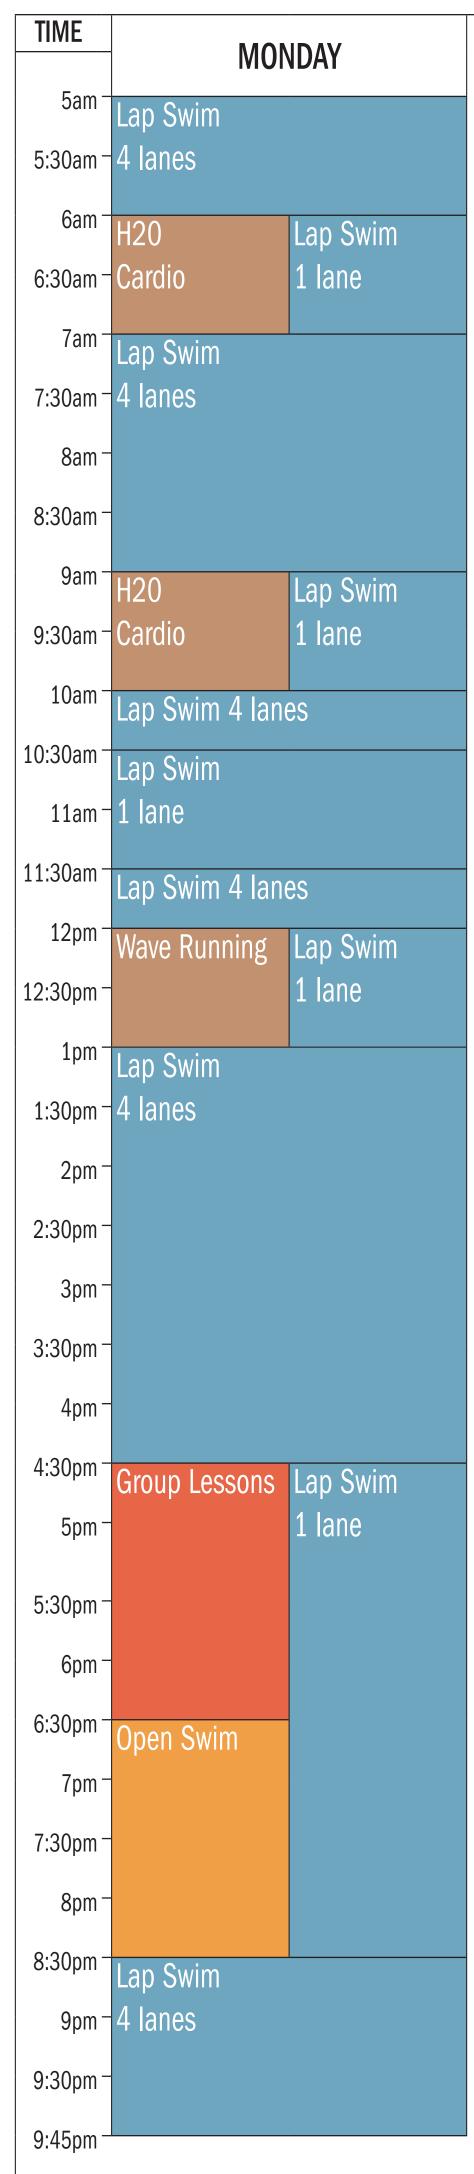

### Lap Swim

A time reserved for lap swimming and other conditioning activities. Private lessons available during this time. \*No lap swim during Family Fun Night Open Swim (3rd Wednesday of every month, 6:30-8:30pm).

### Private Lessons

We offer private and semi-private lessons to accommodate any age and skill level at a variety of times. A section of the pool may be limited for the lessons. Call 365-7393 for more information.

#### Group Lessons

We offer a variety of swim lesson programs at Starfish Academy to accommodate any age and skill level. Call 365-7393 for more information.

Schedules are subject to change. For the most up-to-date information, view the schedule online at thealaskaclub.com or download The Alaska Club app.

# Open Swim

A section of the pool is dedicated to activities for all ages. Lifeguards will be present and water slides may be turned on at their discretion. Children under 9 MUST be accompanied by an adult.

# Rental

A time reserved for pre-booked special programming in the pool.