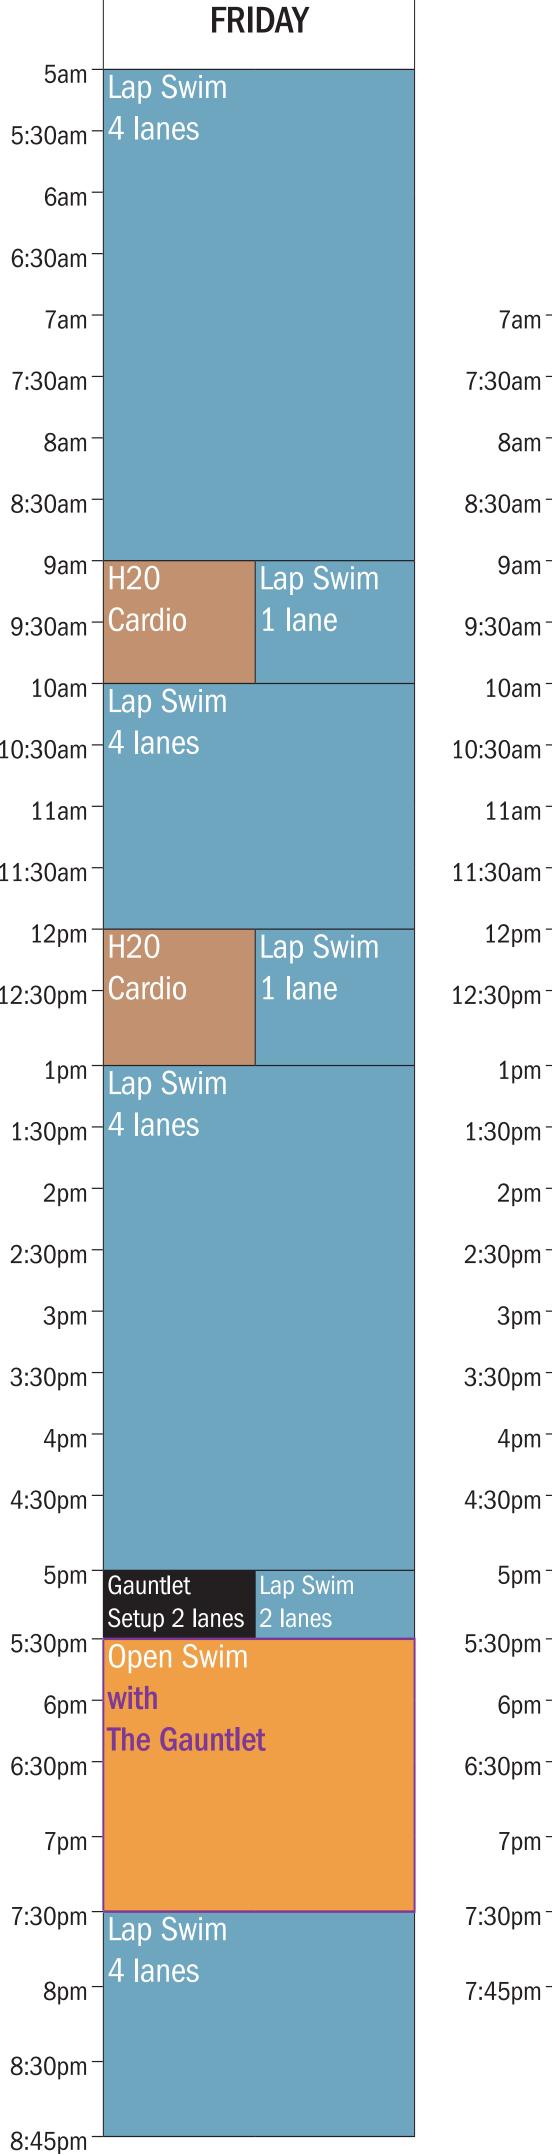

# THE ALASKA CLUB **POOL SCHEDULE FALL/WINTER 2019-2020**

A time reserved exclusively for lap swimming and other conditioning activities. Must be age 14+ \*No lap swim during Family Fun Night Open Swim (3rd Wednesday of every month, 6:30-8:30pm).

Dedicated swim time for all camp participants!

We offer a variety of swim lesson programs at Starfish Academy to accommodate any age and skill level. Call 365-7393 for more information.

Schedules are subject to change. For the most up-to-date information, view the schedule online at thealaskaclub.com or download The Alaska Club app.

| SATURDAY |          |                      | SUNDAY                  |            |
|----------|----------|----------------------|-------------------------|------------|
|          |          |                      |                         |            |
|          |          |                      |                         |            |
|          |          |                      |                         |            |
| Masters  | Lap Swim | 7am <sup></sup>      | Lap Swim                |            |
| Swim     | 1 lane   | 7:30am <sup>_</sup>  | 4 lanes                 |            |
|          |          | 8am <sup>_</sup>     |                         |            |
| Lap Swim |          | 8:30am <sup>_</sup>  |                         |            |
| 4 lanes  |          | 9am <sup>_</sup>     |                         |            |
|          |          | 9:30am <sup>_</sup>  |                         |            |
| Group    | Lap Swim | 10am <sup>_</sup>    | Group                   | Lap Swim   |
| Lessons  | 1 lane   | 10:30am <sup>_</sup> | Lessons                 | 1 lane     |
|          |          | 11am <sup>_</sup>    |                         |            |
|          |          | 11:30am <sup>_</sup> |                         |            |
|          |          | 12pm <sup></sup>     |                         |            |
|          |          | 12:30pm <sup></sup>  | Gauntlet                |            |
| Open     |          | 1pm <sup>_</sup>     | Setup<br>Gauntlet Pa    | rty Rental |
| Swim     |          | 1:30pm <sup></sup>   | (Pool & Hot Tub closed) |            |
|          |          | 2pm -                |                         |            |
|          |          | 2:30pm -             |                         |            |
|          |          | 3pm <sup>-</sup>     |                         |            |
|          |          | 3:30pm -             |                         |            |
|          |          | 4pm <sup>_</sup>     |                         |            |
|          |          | 4:30pm <sup></sup>   |                         |            |
| Lap Swim |          | 5pm -                | Open Swim               |            |
| 4 lanes  |          | 5:30pm -             | with                    |            |
|          |          | 6pm -                | The Gauntle             | et         |
|          |          | 6:30pm <sup>_</sup>  |                         |            |
|          |          | 7pm -                | Lap Swim                |            |
|          |          | 7:30pm <sup></sup>   | Lap Swim<br>4 Ianes     |            |
|          |          | 7:45pm <sup></sup>   |                         |            |

# The Gauntlet

A time reserved for Gauntlet party rentals, a floating obstacle course for children ages 6+. Contact a Reservation Specialist at 365-7393 for more information. \*Every 3rd Wednesday for Family Fun Night. **POOL HOURS MON-THUR** 5AM-9:45PM FRI 5AM-8:45PM SAT-SUN 7AM-7:45PM