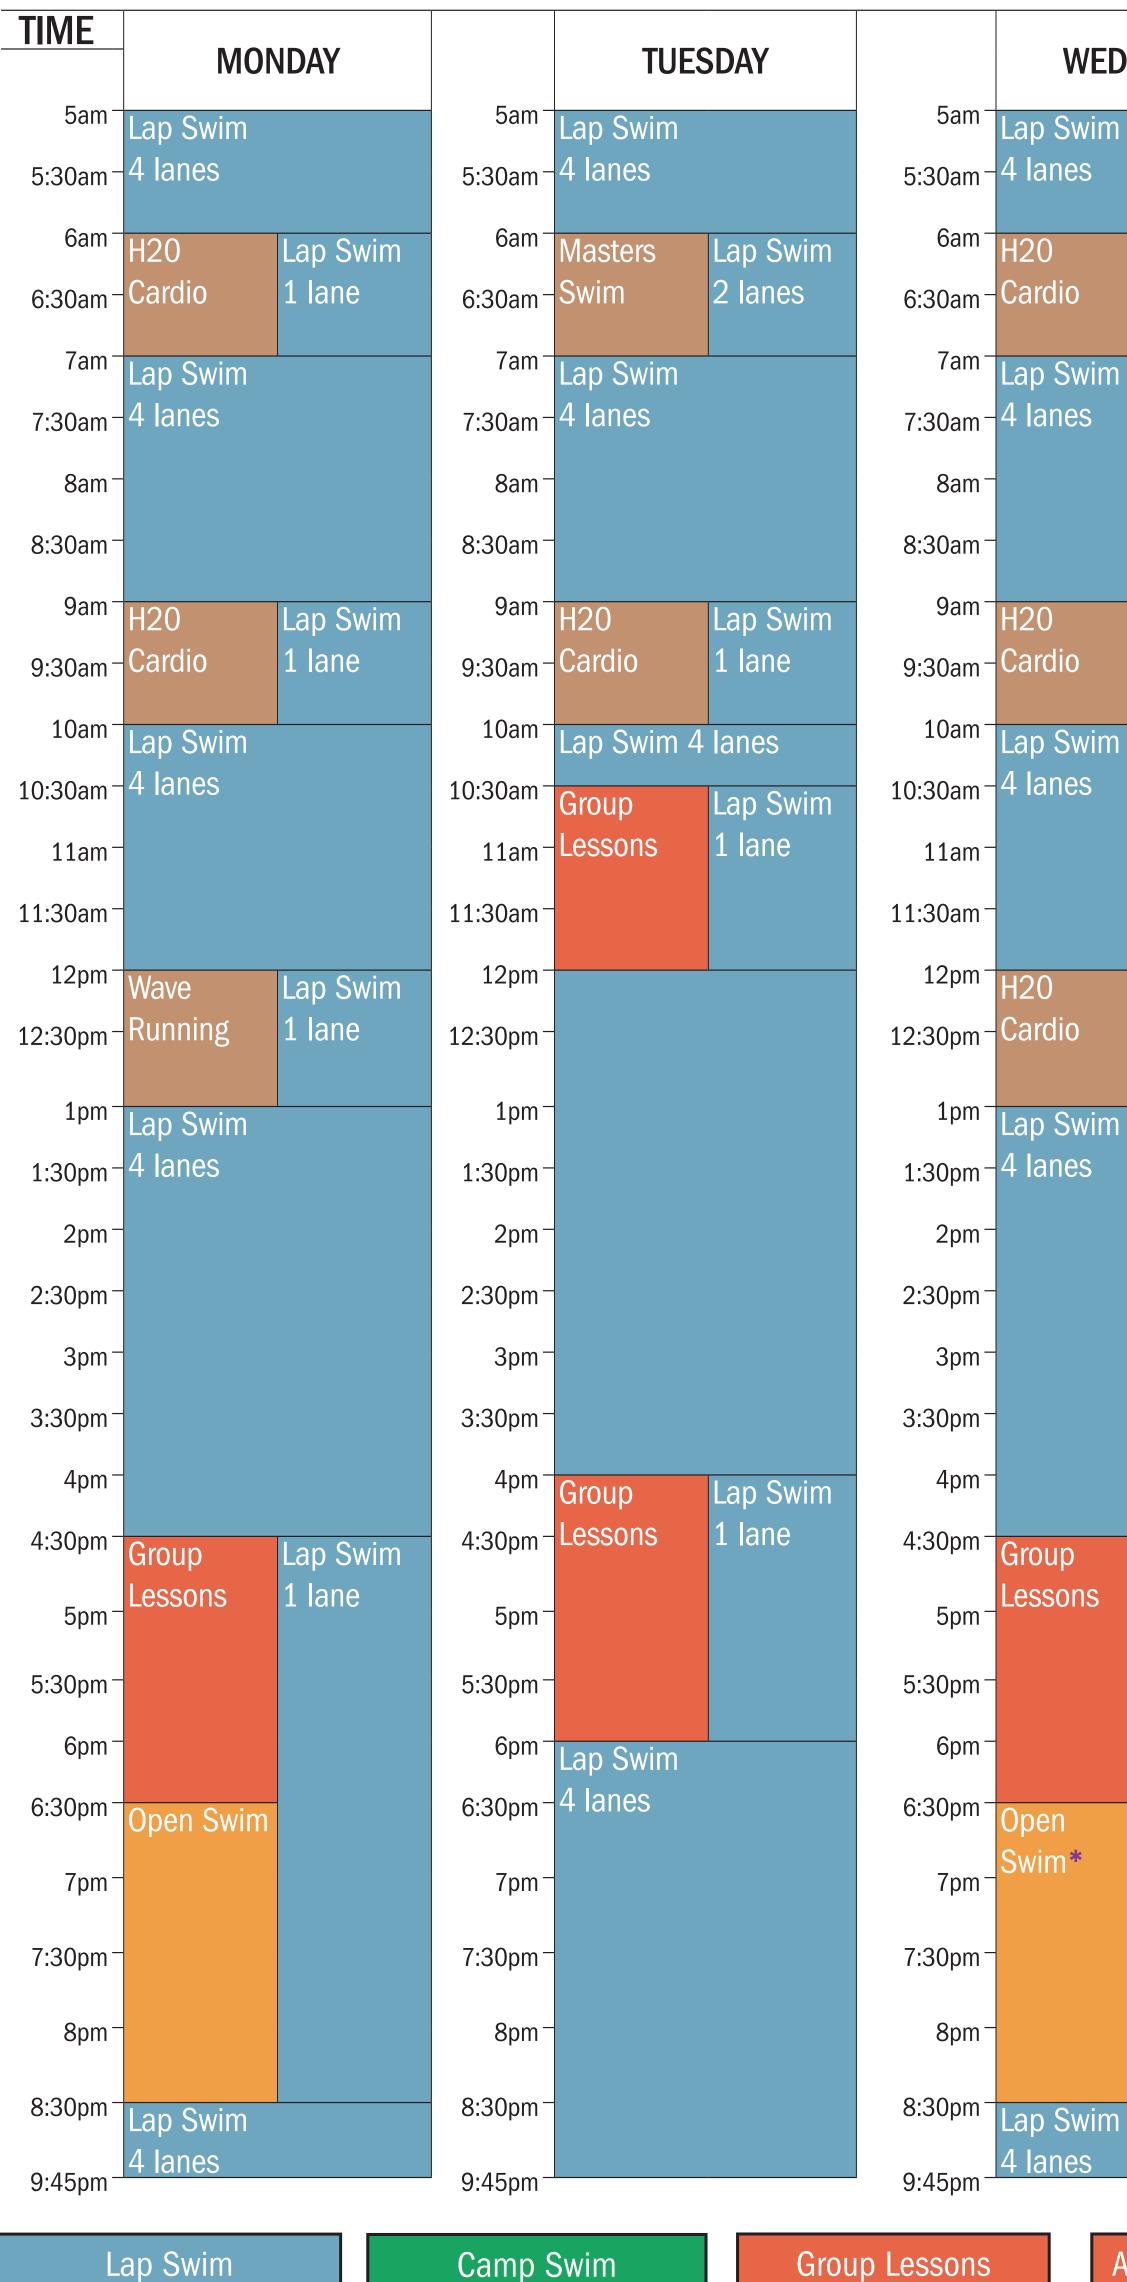

# THE ALASKA CLUB **POOL SCHEDULE FALL/WINTER 2019-2020**

A time reserved exclusively for lap swimming and other conditioning activities. Must be age 14+ \*No lap swim during Family Fun Night Open Swim (3rd Wednesday of every month, 6:30-8:30pm).

Dedicated swim time for all camp participants!

We offer a variety of swim lesson programs at Starfish Academy to accommodate any age and skill level. Call 365-7393 for more information.

Schedules are subject to change. For the most up-to-date information, view the schedule online at thealaskaclub.com or download The Alaska Club app.

| DNESDAY             | THURSDAY                                                                                                                |                                |                             |             |
|---------------------|-------------------------------------------------------------------------------------------------------------------------|--------------------------------|-----------------------------|-------------|
| )                   | - 5am<br>- 5:30am                                                                                                       | Lap Swim<br>4 Ianes            |                             | 5:          |
| Lap Swim<br>1 Iane  | - 6am<br>6:30am                                                                                                         | Masters<br>Swim                | Lap Swim<br>2 Ianes         | 6           |
| )                   | 7am <sup></sup><br>7:30am <sup></sup><br>8am <sup></sup>                                                                | Lap Swim<br>4 Ianes            |                             | 7:          |
|                     | 8:30am <sup>-</sup>                                                                                                     |                                |                             | 8           |
| Lap Swim<br>1 Iane  | 9am <sup></sup><br>9:30am <sup></sup>                                                                                   | H20<br>Cardio                  | Lap Swim<br>1 Iane          | 9:          |
|                     | 10am <sup></sup><br>10:30am <sup></sup><br>11am <sup></sup><br>11:30am <sup></sup>                                      | Lap Swim 4<br>Group<br>Lessons | lanes<br>Lap Swim<br>1 lane | 10<br>11    |
| Lap Swim<br>1 Iane  | - 12pm<br>12:30pm                                                                                                       | Lap Swim<br>4 Ianes            |                             | 12:         |
|                     | 1pm <sup></sup><br>1:30pm <sup></sup><br>2pm <sup></sup><br>2:30pm <sup></sup><br>3pm <sup></sup><br>3:30pm <sup></sup> |                                |                             | 1<br>2<br>3 |
| Lap Swim<br>1 Iane* | 4pm <sup></sup><br>4:30pm <sup></sup><br>5pm <sup></sup>                                                                | Group<br>Lessons               | Lap Swim<br>1 Iane          | 4           |
|                     | 5:30pm <sup></sup><br>6pm <sup></sup>                                                                                   | Adult                          | Lap Swim                    | 5           |
|                     | 6:30pm <sup></sup><br>7pm <sup></sup><br>7:30pm <sup></sup>                                                             | Lessons<br>Lap Swim<br>4 Ianes | 3 lanes                     | 6:<br>7:    |
|                     | 8pm <sup>-</sup>                                                                                                        |                                |                             | 8           |
|                     | 8:30pm <sup></sup><br>9:45pm <sup></sup>                                                                                |                                |                             | 8:          |

# Group Fitness

A variety of fun, FREE classes for members.

# Rental

A time reserved for pre-booked special programming in the pool.

# Adult Group Lessons

A variety of swim lesson programs specifically for adults.

#### Open Swim

A section of the pool is dedicated to activities for all ages. Lifeguards will be present and water slides may be turned on at their discretion. Children under 9 MUST be accompanied by an adult.

# The Gauntlet

A time reserved for Gauntlet party rentals, a floating obstacle course for children ages 6+. Contact a Reservation Specialist at 365-7393 for more information. \*Every 3rd Wednesday for Family Fun Night. **POOL HOURS MON-THUR** 5AM-9:45PM FRI 5AM-8:45PM SAT-SUN 7AM-7:45PM